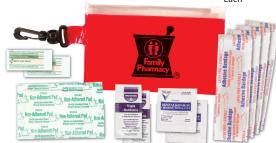

# PHARMACY

#### Mini Sanitizer Bottles

Set-Up: \$45.00 80-43921



As low as \$.88 Each











# **Tissue Pack**

Set-Up: \$45.00 80-43930



As low as \$.92 Each

#### **Mortar & Pestle Magnets** Set-Up: FREE!

30010

1 COLOR

As low as \$.32 Each



#### Gel Bead Hot/ **Cold Pack**

Set-Up: \$45.00 43180

1 COLOR As low as \$1.00 Each





# Rectangle Gel Bead **Hot/Cold Pack**

Set-Up: \$45.00 43184

1 COLOR

As low as \$1.55 Each



## Magnetic T-Shirt Clip

Set-Up: \$45.00 80-42230

FCD Full Color Digital

As low as \$1.33 Each



### First Aid Kit

Set-Up: \$45.00 06104

#### 1 COLOR

As low as

\$2.76 Each



## **Health Care Professional** Bend-A-Pen, Female

**Set-Up:** \$45.00 80-55121



As low as \$2.26 Each