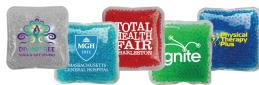

#### Gel Bead Hot/ **Cold Pack**

Set-Up: \$45.00 43180

1 COLOR As low as \$1.00 Each