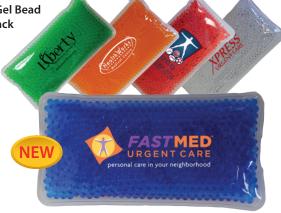

# Rectangle Gel Bead **Hot/Cold Pack**

Set-Up: \$45.00 43184

1 COLOR

As low as \$1.55 Each