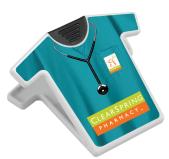

## Magnetic T-Shirt Clip

Set-Up: \$45.00 80-42230

FCD Full Color Digital

As low as \$1.33 Each