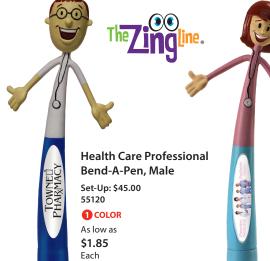

## **Health Care Professional** Bend-A-Pen, Female

**Set-Up:** \$45.00 80-55121

As low as \$2.26 Each